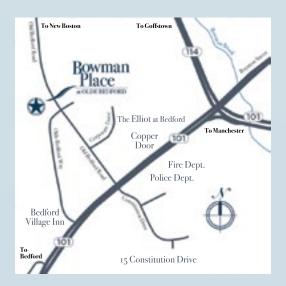

Assisted Living & Memory Care

Memory Care
Longview at Bowman Place

 Wide range of social, recreational, cultural and creative activities

 Individual gathering spaces: living room, dining room, cozy kitchen and activities room

• Full-service beauty salon/barber shop

• Housekeeping and laundry services

To learn more about Bowman Place at Olde Bedford, please call us at (603) 714-7003 or visit our website at bowmanplace.org.

Bowman Place at Olde Bedford is a non-profit retirement community nestled amid a spectacular natural setting in the heart of Olde Bedford.